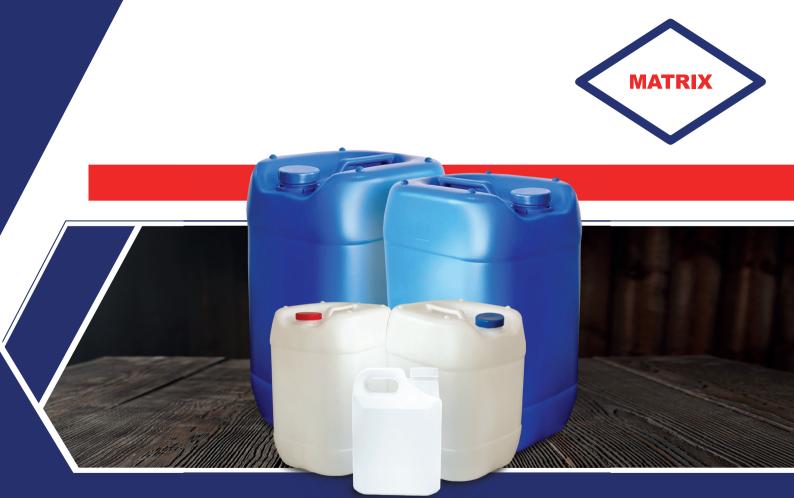

## **ABOUT US**

MATRIX is an independent organization located in Industrial Triangle Humak Town, Islamabad. The company was founded in 2013 and since then has been involved in the production of High-Density Polyethylene Jerry Cans ranging from 4 litre to 25 litre. For the production of jerry cans, extruder blow moulding process is used with the help of extruder blow moulding machines. Similarly, Approved High Density polyethylene is used for the jerry cans production. Pure virgin material is used imported from Qatar & Saudi Arabia.